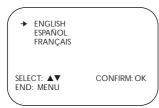

# 2

Turn on the TV. Set it to channel 3 or 4, whichever channel the CH3/CH4 switch on the back of the VCR is set to (or your Cable Box/DBS output channel, if applicable). The menu shown below will appear.

## 3

Press the PLAY  $\blacktriangle$  or STOP  $\checkmark$  button to select the language of the on-screen displays and menus.